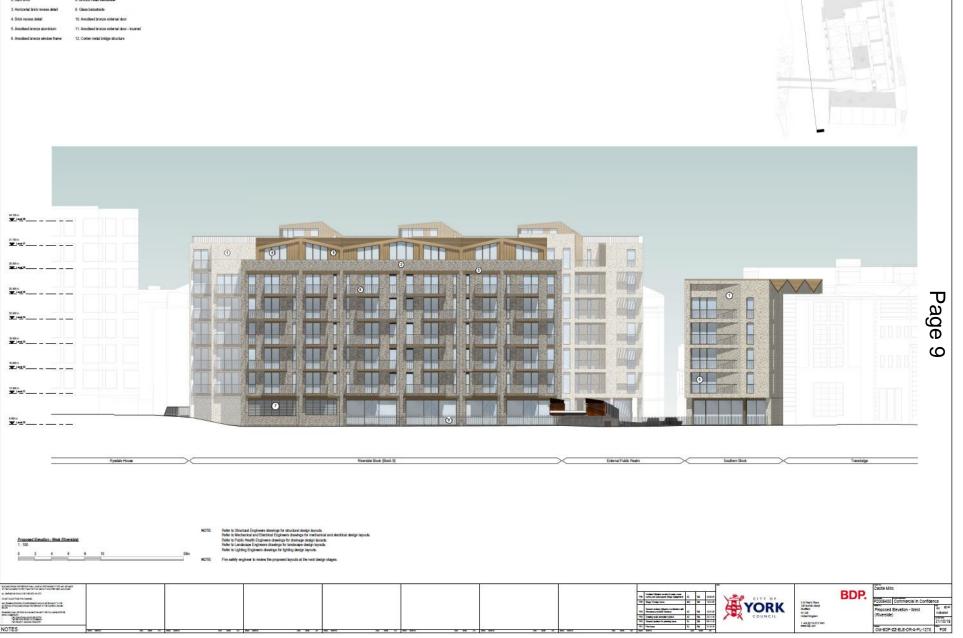

on 19 Noember 2020.





# Planning Committee

To be held remotely on 19th November 2020 at 4:30pm

### 19/02415/FULM - Castle Mills Car Park, Piccadilly, York

Erection of 106 apartments including 36no. 1-bed, no. 68 2-bed and 2no. studios, flexible commercial floorspace (A1-A3 and B1 1458sqm gross), provision of new pedestrian and cycle bridge across the River Foss and creation of new public realm and pedestrian and cycle route at riverside north



#### Site Location Plan





## Proposed North Elevation (Block C)





### Proposed South Elevation – Block C





### Proposed North Elevation (Along Ryedale House)

KEY TO MATERIALS





## Proposed East Elevation (Piccadilly)

KEY TO MATERIALS





### Proposed South Elevation (Public Plaza)





### Proposed West Elevation (Riverside)





### Proposed Plan – Level 00





#### Proposed Plan – Level 01





### Proposed Plan -Level 07





### Proposed Bridge Elevations





### Proposed Bridge Plan





# Tree Removal and Retention Plan





This page is intentionally left blank