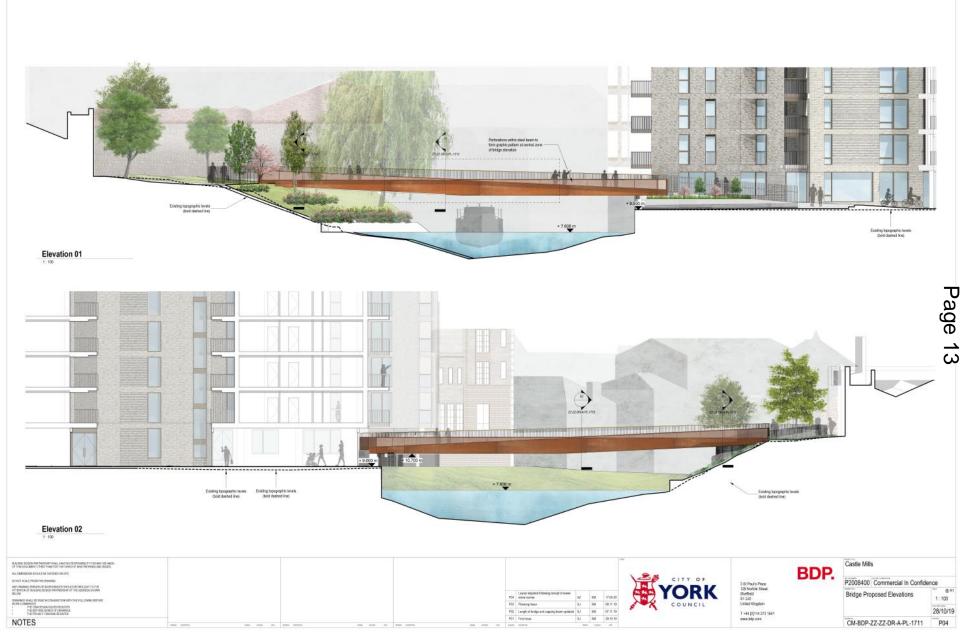

Park, Piccadilly, York

Erection of 106 apartments including 36no. 1-bed, no. 68 2-bed and 2no. studios, flexible commercial floorspace (A1-A3 and B1 1458sqm gross), provision of new pedestrian and cycle bridge across the River Foss and creation of new public realm and pedestrian and cycle route at riverside north



#### Site Location Plan





## Proposed North Elevation (Block C)





### Proposed South Elevation – Block C





### Proposed North Elevation (Along Ryedale House)

KEY TO MATERIALS





## Proposed East Elevation (Piccadilly)

KEY TO MATERIALS





### Proposed South Elevation (Public Plaza)





### Proposed West Elevation (Riverside)





### Proposed Plan – Level 00





#### Proposed Plan – Level 01





### Proposed Plan -Level 07





### Proposed Bridge Elevations





### Proposed Bridge Plan





# Tree Removal and Retention Plan





This page is intentionally left blank