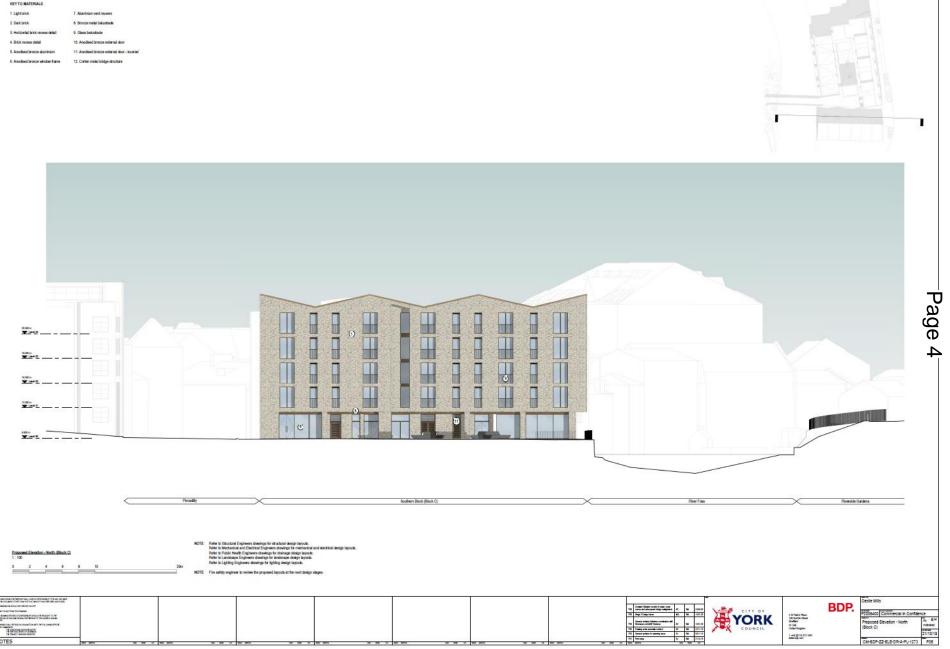

studios, flexible commercial floorspace (A1-A3 and B1 1458sqm gross), provision of new pedestrian and cycle bridge across the River Foss and creation of new public realm and pedestrian and cycle route at riverside north [Guildhall Ward]

This agenda supplement was published on 19 Noember 2020.





# Planning Committee

To be held remotely on 19th November 2020 at 4:30pm

### 19/02415/FULM - Castle Mills Car Park, Piccadilly, York

Erection of 106 apartments including 36no. 1-bed, no. 68 2-bed and 2no. studios, flexible commercial floorspace (A1-A3 and B1 1458sqm gross), provision of new pedestrian and cycle bridge across the River Foss and creation of new public realm and pedestrian and cycle route at riverside north



#### Site Location Plan





## Proposed North Elevation (Block C)





### Proposed South Elevation – Block C





### Proposed North Elevation (Along Ryedale House)

KEY TO MATERIALS





## Proposed East Elevation (Piccadilly)

KEY TO MATERIALS





### Proposed South Elevation (Public Plaza)





### Proposed West Elevation (Riverside)





### Proposed Plan – Level 00





#### Proposed Plan – Level 01





### Proposed Plan -Level 07





### Proposed Bridge Elevations





### Proposed Bridge Plan





# Tree Removal and Retention Plan





This page is intentionally left blank