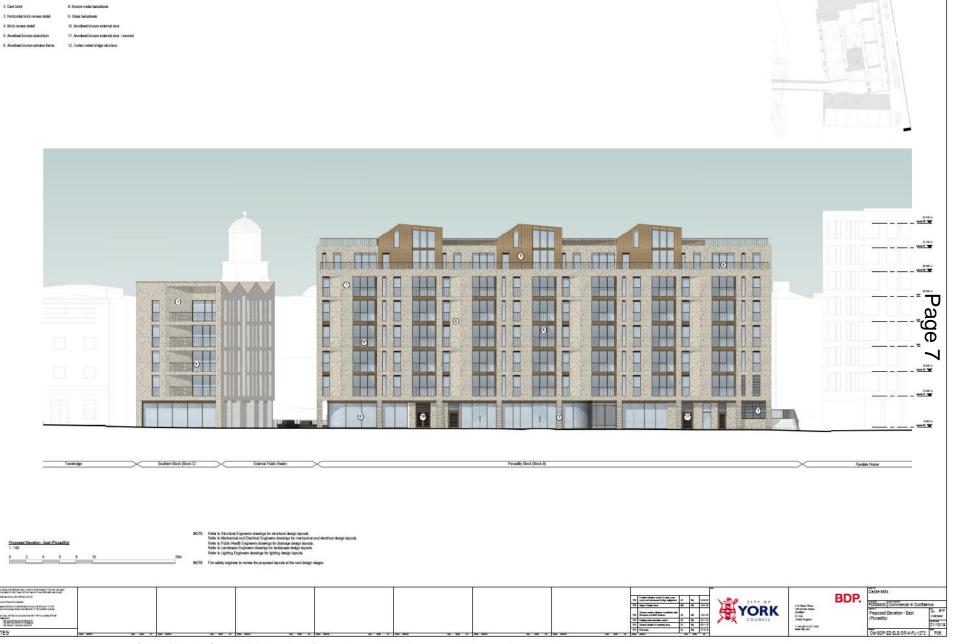

rian and cycle route at riverside north [Guildhall Ward]

This agenda supplement was published on 19 Noember 2020.





# Planning Committee

To be held remotely on 19th November 2020 at 4:30pm

### 19/02415/FULM - Castle Mills Car Park, Piccadilly, York

Erection of 106 apartments including 36no. 1-bed, no. 68 2-bed and 2no. studios, flexible commercial floorspace (A1-A3 and B1 1458sqm gross), provision of new pedestrian and cycle bridge across the River Foss and creation of new public realm and pedestrian and cycle route at riverside north



#### Site Location Plan





## Proposed North Elevation (Block C)





### Proposed South Elevation – Block C





### Proposed North Elevation (Along Ryedale House)

KEY TO MATERIALS





## Proposed East Elevation (Piccadilly)

KEY TO MATERIALS





### Proposed South Elevation (Public Plaza)





### Proposed West Elevation (Riverside)





### Proposed Plan – Level 00





#### Proposed Plan – Level 01





### Proposed Plan -Level 07





### Proposed Bridge Elevations





### Proposed Bridge Plan





# Tree Removal and Retention Plan





This page is intentionally left blank