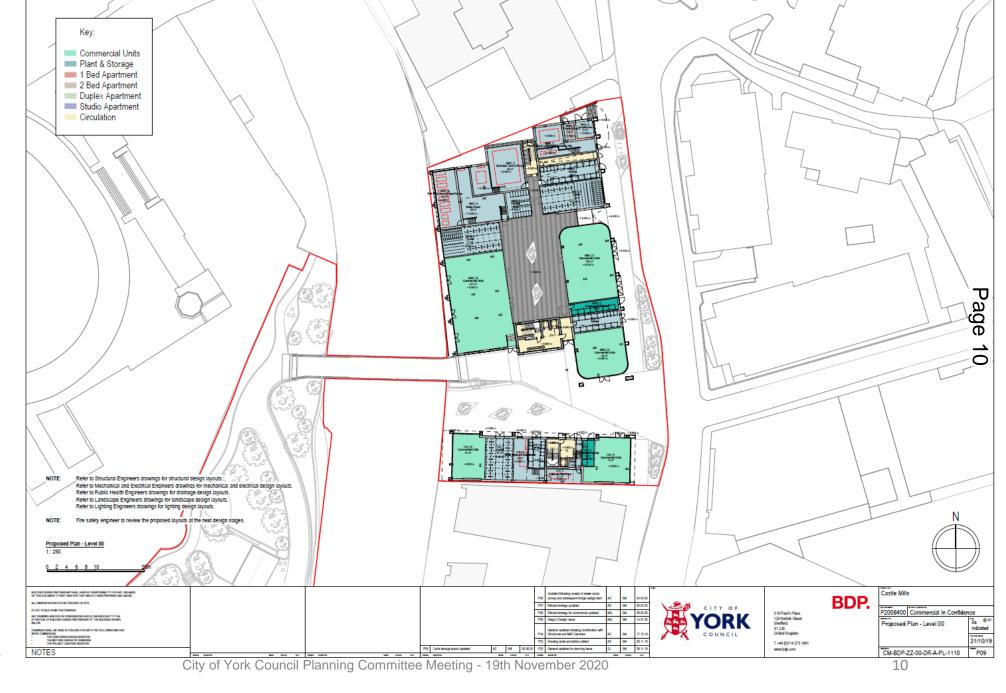

ng Committee

To be held remotely on 19th November 2020 at 4:30pm

### 19/02415/FULM - Castle Mills Car Park, Piccadilly, York

Erection of 106 apartments including 36no. 1-bed, no. 68 2-bed and 2no. studios, flexible commercial floorspace (A1-A3 and B1 1458sqm gross), provision of new pedestrian and cycle bridge across the River Foss and creation of new public realm and pedestrian and cycle route at riverside north



#### Site Location Plan





## Proposed North Elevation (Block C)





### Proposed South Elevation – Block C





### Proposed North Elevation (Along Ryedale House)

KEY TO MATERIALS





## Proposed East Elevation (Piccadilly)

KEY TO MATERIALS





### Proposed South Elevation (Public Plaza)





### Proposed West Elevation (Riverside)





### Proposed Plan – Level 00





#### Proposed Plan – Level 01





### Proposed Plan -Level 07





### Proposed Bridge Elevations





### Proposed Bridge Plan





# Tree Removal and Retention Plan





This page is intentionally left blank