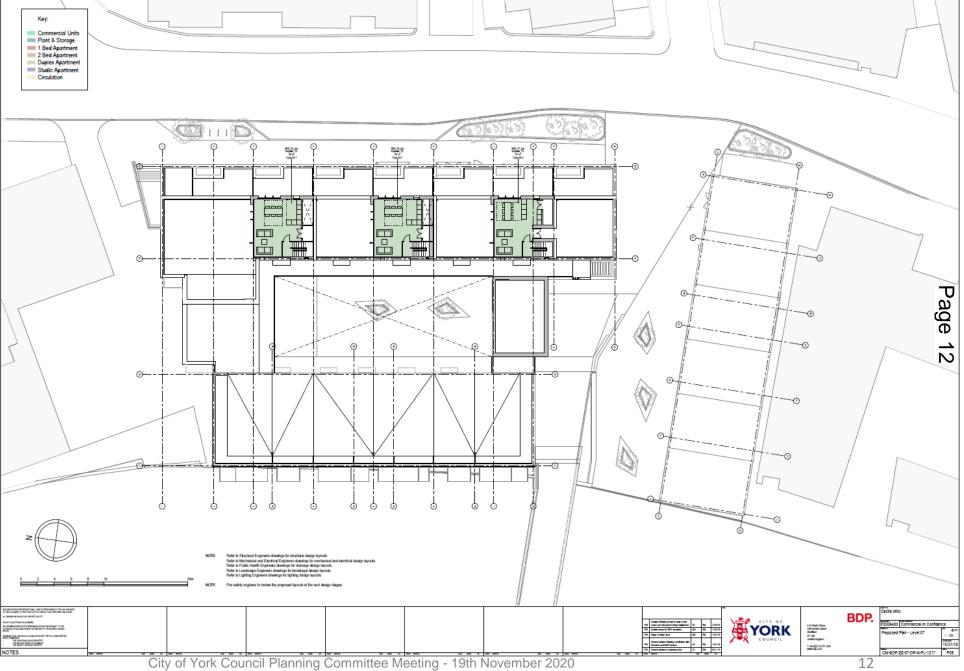

## 19/02415/FULM - Castle Mills Car Park, Piccadilly, York

Erection of 106 apartments including 36no. 1-bed, no. 68 2-bed and 2no. studios, flexible commercial floorspace (A1-A3 and B1 1458sqm gross), provision of new pedestrian and cycle bridge across the River Foss and creation of new public realm and pedestrian and cycle route at riverside north



#### Site Location Plan





## Proposed North Elevation (Block C)





### Proposed South Elevation – Block C





### Proposed North Elevation (Along Ryedale House)

KEY TO MATERIALS





## Proposed East Elevation (Piccadilly)

KEY TO MATERIALS





### Proposed South Elevation (Public Plaza)





### Proposed West Elevation (Riverside)





### Proposed Plan – Level 00





#### Proposed Plan – Level 01





### Proposed Plan -Level 07





### Proposed Bridge Elevations





### Proposed Bridge Plan





# Tree Removal and Retention Plan





This page is intentionally left blank