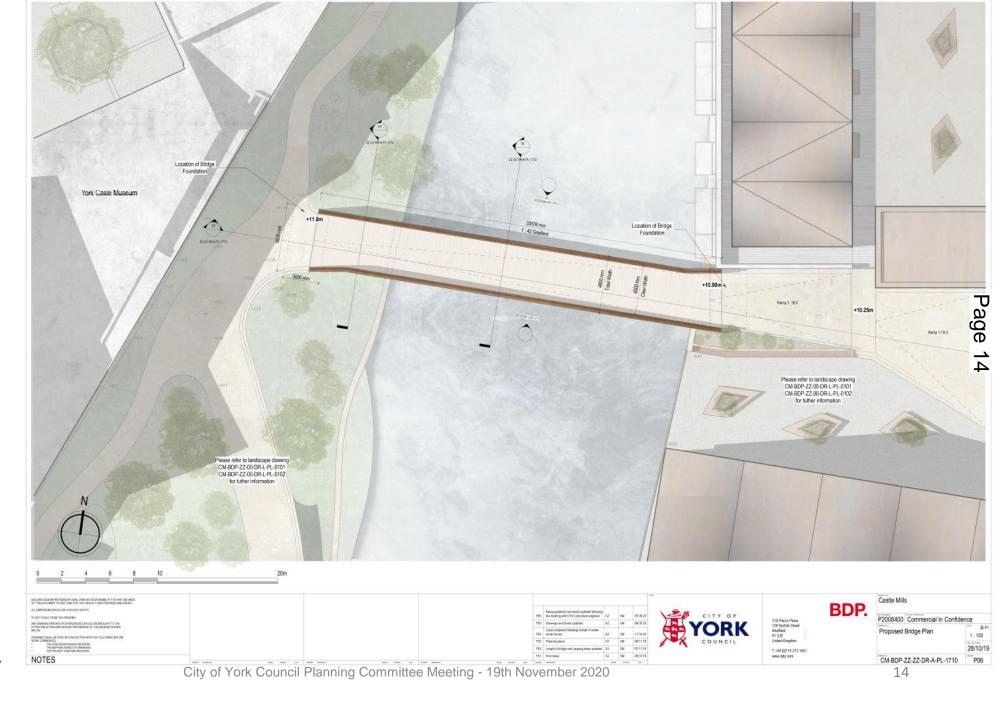

on of 106 apartments including 36no. 1-bed, no. 68 2-bed and 2no. studios, flexible commercial floorspace (A1-A3 and B1 1458sqm gross), provision of new pedestrian and cycle bridge across the River Foss and creation of new public realm and pedestrian and cycle route at riverside north



#### Site Location Plan





## Proposed North Elevation (Block C)





### Proposed South Elevation – Block C





### Proposed North Elevation (Along Ryedale House)

KEY TO MATERIALS





## Proposed East Elevation (Piccadilly)

KEY TO MATERIALS





### Proposed South Elevation (Public Plaza)





### Proposed West Elevation (Riverside)





### Proposed Plan – Level 00





#### Proposed Plan – Level 01





### Proposed Plan -Level 07





### Proposed Bridge Elevations





### Proposed Bridge Plan





# Tree Removal and Retention Plan





This page is intentionally left blank