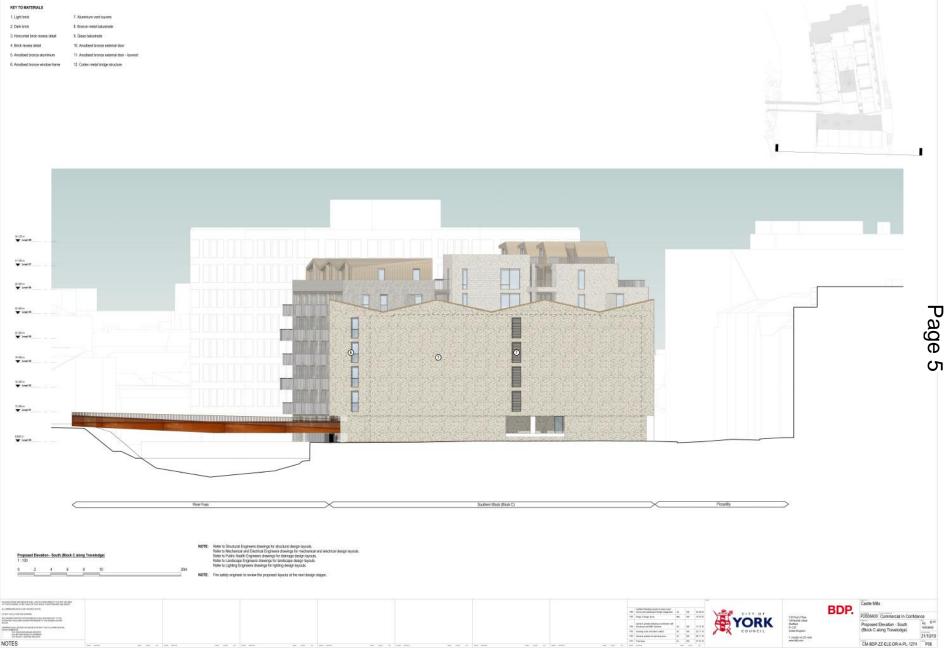

-A3 and B1 1458sqm gross), provision of new pedestrian and cycle bridge across the River Foss and creation of new public realm and pedestrian and cycle route at riverside north [Guildhall Ward]

This agenda supplement was published on 19 Noember 2020.





# Planning Committee

To be held remotely on 19th November 2020 at 4:30pm

### 19/02415/FULM - Castle Mills Car Park, Piccadilly, York

Erection of 106 apartments including 36no. 1-bed, no. 68 2-bed and 2no. studios, flexible commercial floorspace (A1-A3 and B1 1458sqm gross), provision of new pedestrian and cycle bridge across the River Foss and creation of new public realm and pedestrian and cycle route at riverside north



#### Site Location Plan





## Proposed North Elevation (Block C)





### Proposed South Elevation – Block C





### Proposed North Elevation (Along Ryedale House)

KEY TO MATERIALS





## Proposed East Elevation (Piccadilly)

KEY TO MATERIALS





### Proposed South Elevation (Public Plaza)





### Proposed West Elevation (Riverside)





### Proposed Plan – Level 00





#### Proposed Plan – Level 01





### Proposed Plan -Level 07





### Proposed Bridge Elevations





### Proposed Bridge Plan





# Tree Removal and Retention Plan





This page is intentionally left blank