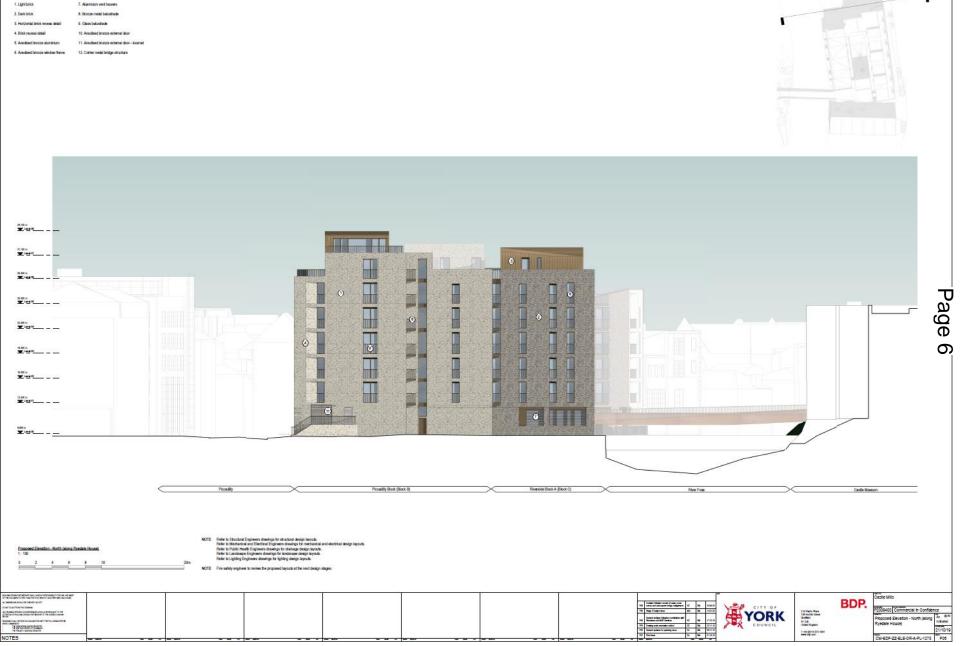

ross the River Foss and creation of new public realm and pedestrian and cycle route at riverside north [Guildhall Ward]

This agenda supplement was published on 19 Noember 2020.





# Planning Committee

To be held remotely on 19th November 2020 at 4:30pm

### 19/02415/FULM - Castle Mills Car Park, Piccadilly, York

Erection of 106 apartments including 36no. 1-bed, no. 68 2-bed and 2no. studios, flexible commercial floorspace (A1-A3 and B1 1458sqm gross), provision of new pedestrian and cycle bridge across the River Foss and creation of new public realm and pedestrian and cycle route at riverside north



#### Site Location Plan





## Proposed North Elevation (Block C)





### Proposed South Elevation – Block C





### Proposed North Elevation (Along Ryedale House)

KEY TO MATERIALS





## Proposed East Elevation (Piccadilly)

KEY TO MATERIALS





### Proposed South Elevation (Public Plaza)





### Proposed West Elevation (Riverside)





### Proposed Plan – Level 00





#### Proposed Plan – Level 01





### Proposed Plan -Level 07





### Proposed Bridge Elevations





### Proposed Bridge Plan





# Tree Removal and Retention Plan





This page is intentionally left blank