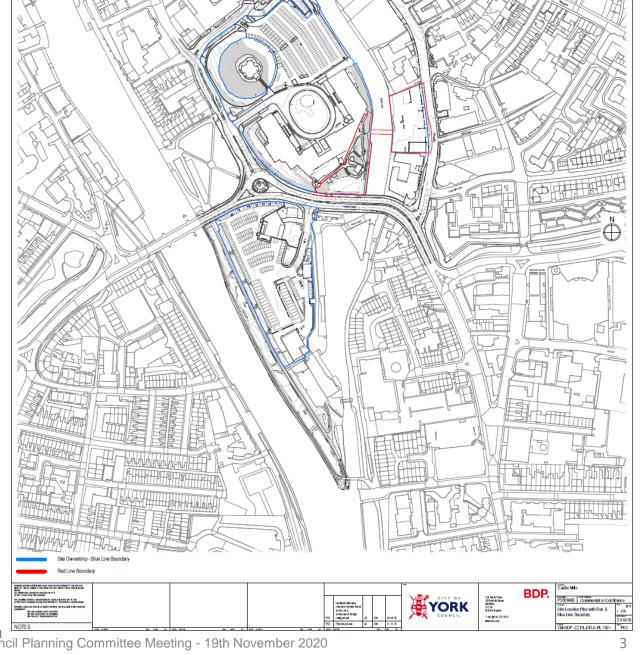

ncluding 36no. 1-bed, no. 68 2-bed and 2no. studios, flexible commercial floorspace (A1-A3 and B1 1458sqm gross), provision of new pedestrian and cycle bridge across the River Foss and creation of new public realm and pedestrian and cycle route at riverside north [Guildhall Ward]

This agenda supplement was published on 19 Noember 2020.





# Planning Committee

To be held remotely on 19th November 2020 at 4:30pm

### 19/02415/FULM - Castle Mills Car Park, Piccadilly, York

Erection of 106 apartments including 36no. 1-bed, no. 68 2-bed and 2no. studios, flexible commercial floorspace (A1-A3 and B1 1458sqm gross), provision of new pedestrian and cycle bridge across the River Foss and creation of new public realm and pedestrian and cycle route at riverside north



#### Site Location Plan





## Proposed North Elevation (Block C)





### Proposed South Elevation – Block C





### Proposed North Elevation (Along Ryedale House)

KEY TO MATERIALS





## Proposed East Elevation (Piccadilly)

KEY TO MATERIALS





### Proposed South Elevation (Public Plaza)





### Proposed West Elevation (Riverside)





### Proposed Plan – Level 00





#### Proposed Plan – Level 01





### Proposed Plan -Level 07





### Proposed Bridge Elevations





### Proposed Bridge Plan





# Tree Removal and Retention Plan





This page is intentionally left blank