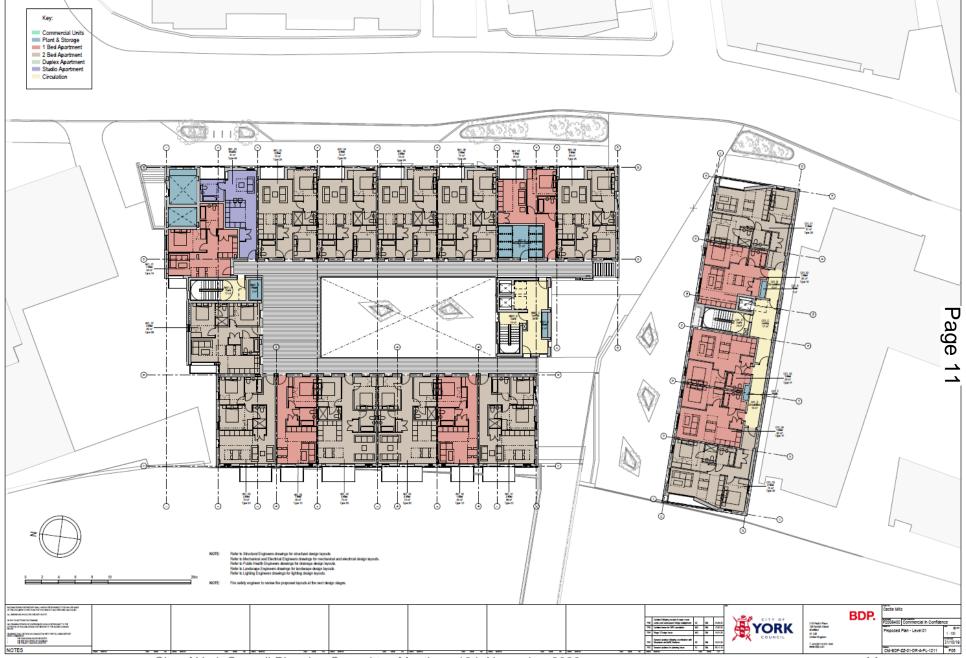

n 19th November 2020 at 4:30pm

### 19/02415/FULM - Castle Mills Car Park, Piccadilly, York

Erection of 106 apartments including 36no. 1-bed, no. 68 2-bed and 2no. studios, flexible commercial floorspace (A1-A3 and B1 1458sqm gross), provision of new pedestrian and cycle bridge across the River Foss and creation of new public realm and pedestrian and cycle route at riverside north



#### Site Location Plan





## Proposed North Elevation (Block C)





### Proposed South Elevation – Block C





### Proposed North Elevation (Along Ryedale House)

KEY TO MATERIALS





## Proposed East Elevation (Piccadilly)

KEY TO MATERIALS





### Proposed South Elevation (Public Plaza)





### Proposed West Elevation (Riverside)





### Proposed Plan – Level 00





#### Proposed Plan – Level 01





### Proposed Plan -Level 07





### Proposed Bridge Elevations





### Proposed Bridge Plan





# Tree Removal and Retention Plan





This page is intentionally left blank