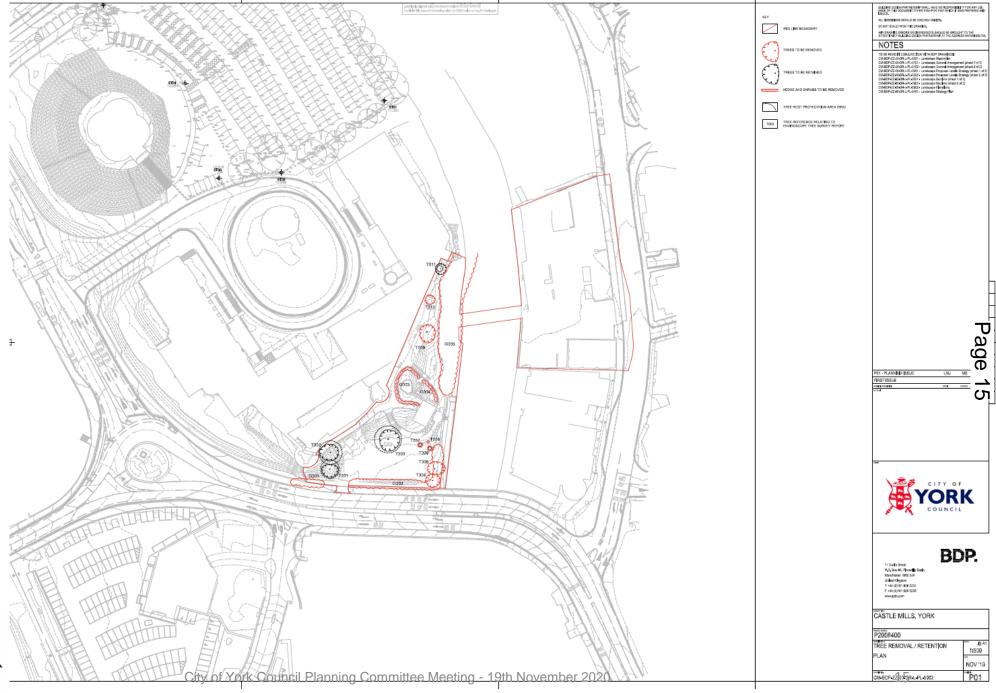

bed, no. 68 2-bed and 2no. studios, flexible commercial floorspace (A1-A3 and B1 1458sqm gross), provision of new pedestrian and cycle bridge across the River Foss and creation of new public realm and pedestrian and cycle route at riverside north



#### Site Location Plan





## Proposed North Elevation (Block C)





### Proposed South Elevation – Block C





### Proposed North Elevation (Along Ryedale House)

KEY TO MATERIALS





## Proposed East Elevation (Piccadilly)

KEY TO MATERIALS





### Proposed South Elevation (Public Plaza)





### Proposed West Elevation (Riverside)





### Proposed Plan – Level 00





#### Proposed Plan – Level 01





### Proposed Plan -Level 07





### Proposed Bridge Elevations





### Proposed Bridge Plan





# Tree Removal and Retention Plan





This page is intentionally left blank