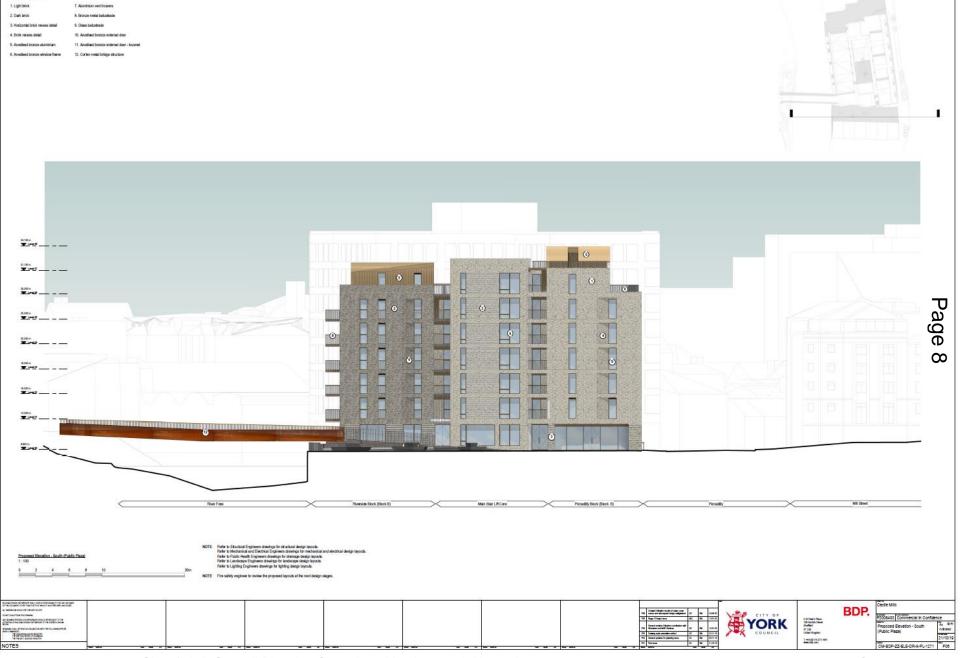

l Ward]

This agenda supplement was published on 19 Noember 2020.





# Planning Committee

To be held remotely on 19th November 2020 at 4:30pm

### 19/02415/FULM - Castle Mills Car Park, Piccadilly, York

Erection of 106 apartments including 36no. 1-bed, no. 68 2-bed and 2no. studios, flexible commercial floorspace (A1-A3 and B1 1458sqm gross), provision of new pedestrian and cycle bridge across the River Foss and creation of new public realm and pedestrian and cycle route at riverside north



#### Site Location Plan





## Proposed North Elevation (Block C)





### Proposed South Elevation – Block C





### Proposed North Elevation (Along Ryedale House)

KEY TO MATERIALS





## Proposed East Elevation (Piccadilly)

KEY TO MATERIALS





### Proposed South Elevation (Public Plaza)





### Proposed West Elevation (Riverside)





### Proposed Plan – Level 00





#### Proposed Plan – Level 01





### Proposed Plan -Level 07





### Proposed Bridge Elevations





### Proposed Bridge Plan





# Tree Removal and Retention Plan





This page is intentionally left blank